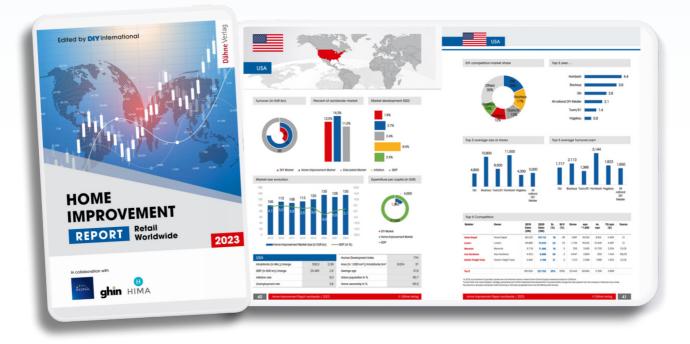

## Home Improvement Report Retail Worldwide

- Continuity to former Global Home Improvement Report
- More data, new parts
- New break-up of home improvement market figures
- More transparency & new appendix
- Completely new layout
- Around 300 pages
- At least 53 covered countries
- Data on more than 450 retailers worldwide
- The Top 10 DIY retailers worldwide and more in detail
- More global analysis
- New Management Summary