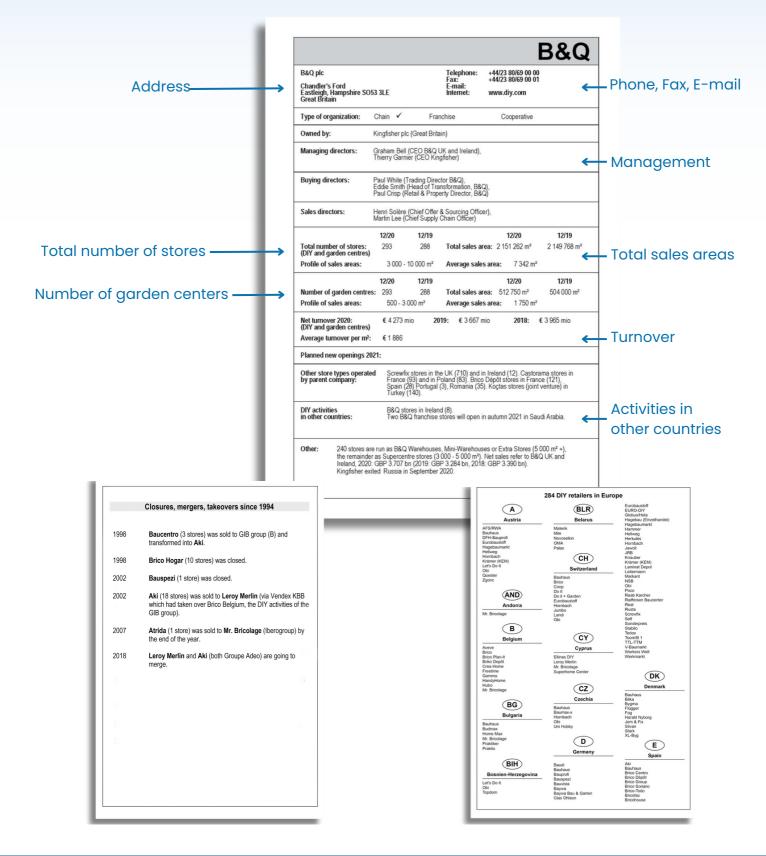

## Home Improvement Report Retail Worldwide

- Continuity to former Global Home Improvement Report
- More data, new parts
- New break-up of home improvement market figures
- More transparency & new appendix
- Completely new layout
- Around 300 pages
- At least 53 covered countries
- Data on more than 450 retailers worldwide
- The Top 10 DIY retailers worldwide and more in detail
- More global analysis
- New Management Summary